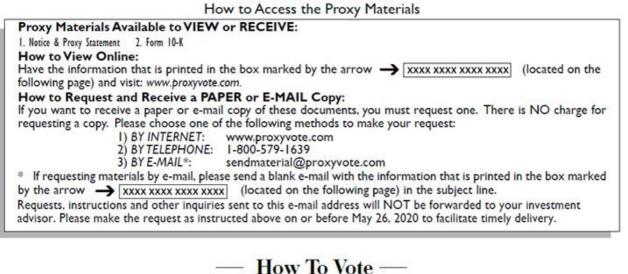

Vote By Internet: To vote now by Internet, go to www.proxyvote.com. Have the information that is printed in the box marked by the arrow  $\rightarrow$  [xxxx xxxx xxxx xxxx] available and follow the instructions.